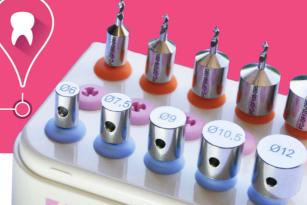

## mD Guide DRILLWITH ACCURACY RAPIDITY

Select a drill with a cylinder that matches the mesio-distal size of the missing tooth. As you lay it against the adjacent tooth while drilling your pilot hole, your implant is perfectly aligned with the future crown.