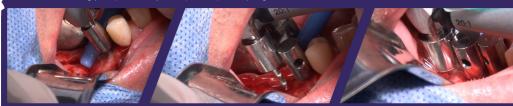

## mD Guide DRILLWITH ACCURACY RAPIDITY

Select a drill with a cylinder that matches the mesio-distal size of the missing tooth. As you lay it against the adjacent tooth while drilling your pilot hole, your implant is perfectly aligned with the future crown.

Select the matching virtual crown and insert it into the pilot hole. Select a pilot drill and lay it against the virtual crown! Drill a second pilot hole. And so on! No matter the number of implants (here a bridge)